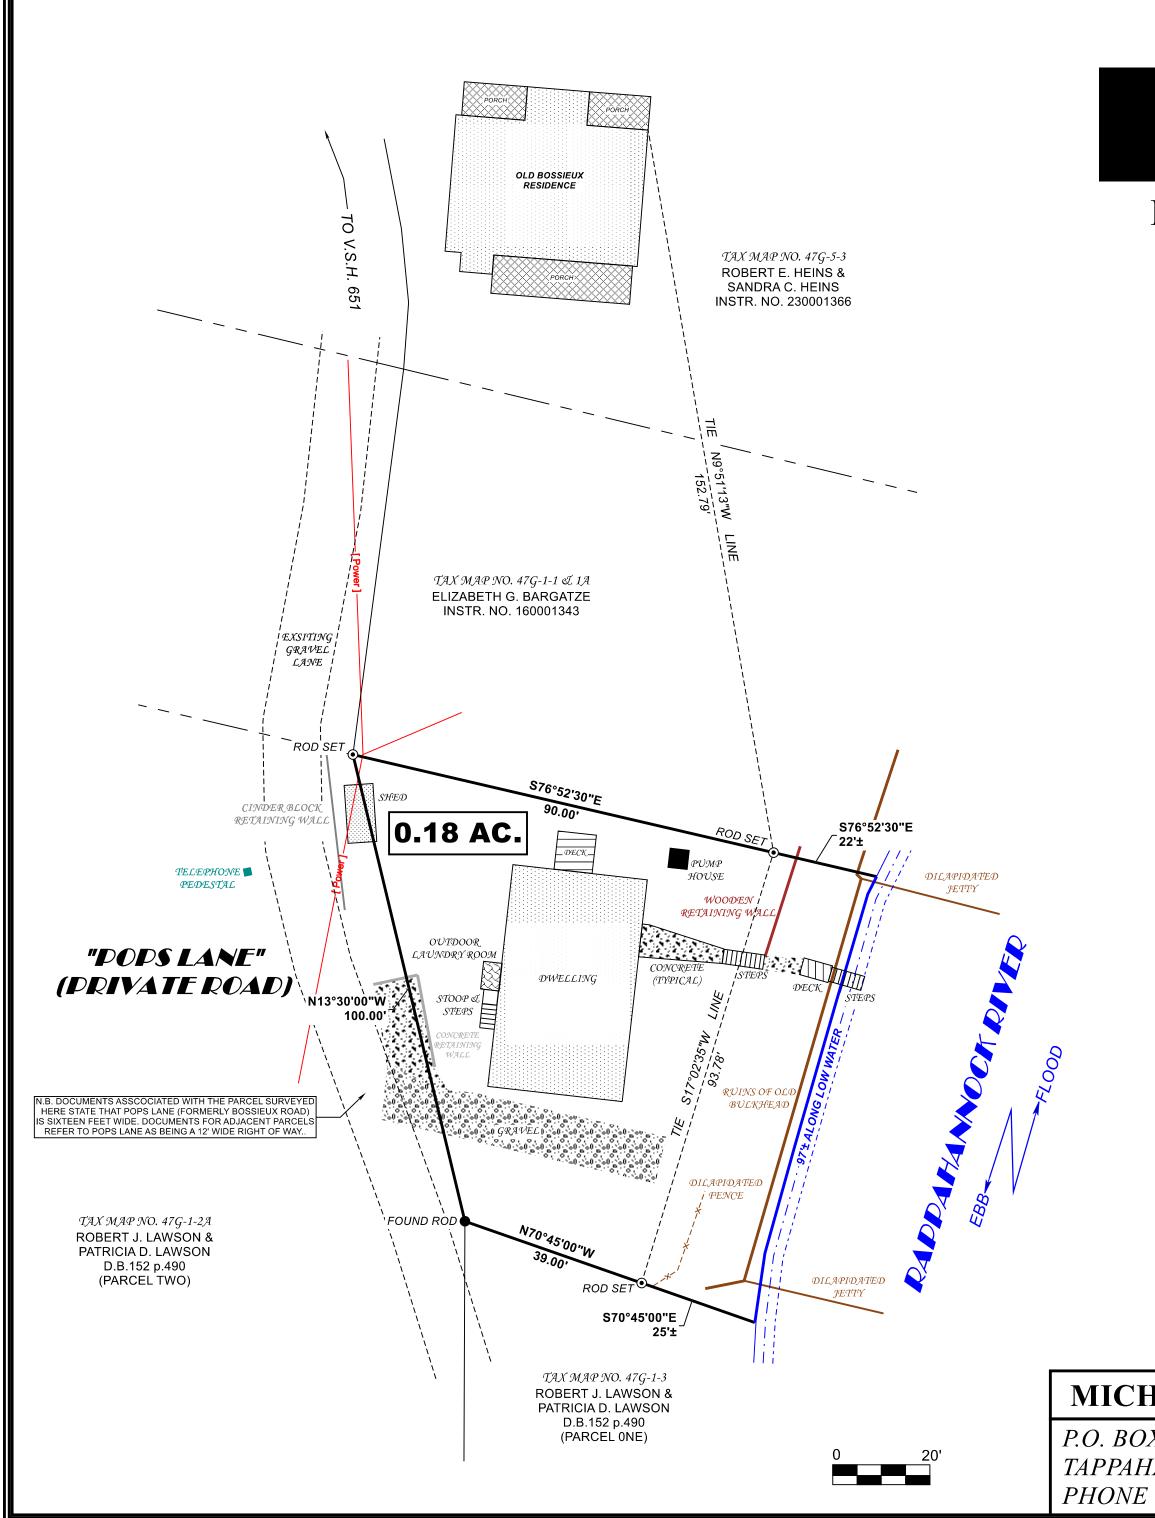

### INSTRUCTIONS FOR WELL AND SEPTIC PERMIT APPLICATIONS

Our goal is to process your application as quickly and accurately as possible. In order for us to achieve our goal, applicants must provide a complete application (including an accurate site sketch), accurate directions to the property, and property lines and house site clearly and accurately marked on the property. We cannot accept an incomplete application.

### The following **MUST** be attached to your application:

- 1. Surveyed plat of your property
- 2. Tax Map Number or GPIN
- 3. Zoning/Chesapeake Bay approval, if required by your locality.
- 4. Proper fee: See attached fee chart; for septic repair and well replacement (if old well is abandoned) there is no fee.

The following checklist is provided to assist you with the application process. The items below must be completed by the applicant before the application is submitted to the health department. If you have questions, or need assistance with your application, please ask any of the environmental health staff. We will be happy to assist you. <u>Please check each item on the checklist when completed and return this form with the application</u>. Any items that do NOT apply please mark with a N/A.

### A. The Application

- Are all items properly filled in?
- Have you included a telephone number where you can be reached during the day?
- Are directions to the property clear?
- Have you included the tax map number (or GPIN)?
- Have you signed and dated the application?
- Do you have the proper fee?
- B. Site Sketch (These items may be drawn on a copy of the plat)
- Is the shape of the property correct?
- Is the length of each property line indicated?
- Are the shape and dimensions of house (including any porches & decks) shown?
- Is the house location shown by measurements to at least two property corners or property lines?
- Is the location of the driveway correct?
- Are all proposed or existing location of any utilities shown?
- Does the plat or site sketch show all legal easements located on property?
- Is the location of any septic systems, wells or buried fuel tanks within 200 feet of property shown?
- Have you shown the location and dimensions planned accessory items (sheds, pools, etc.)?
- Have you indicated your preferred location for the well and septic system?
- C. The building site for which the application is made
- Are the property lines clearly and accurately marked?
- Has the house site been clearly and accurately marked?
- Is the location of property easily identified from the road?
- Have existing underground utilities been marked?
- Is the site sufficiently cleared of vegetation that surface contours can be clearly sent?