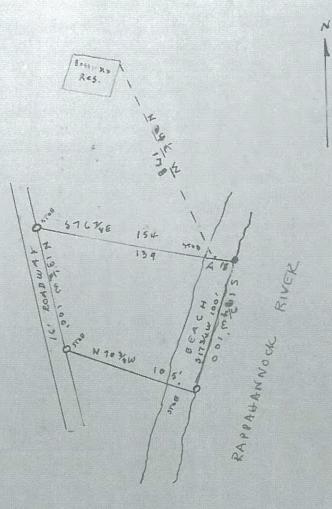

## **Profile Description** SOIL EVALUATION REPORT

Property ID: ESX 47 G-1-2

Where the local health department conducts the soil evaluation the location of profile holes may be shown on the schematic drawing on the construction permit or the sketch submitted with the application. If soil evaluations are conducted by a private Onsite Soil Evaluator or Professional Engineer, location of profile holes and sketch of the area investigated including all structural features (i.e. sewage disposal systems, wells, etc.) within 200 feet of the site and reserve site shall be shown on the reverse side of this page or prepared on a separate page and attached to this form.