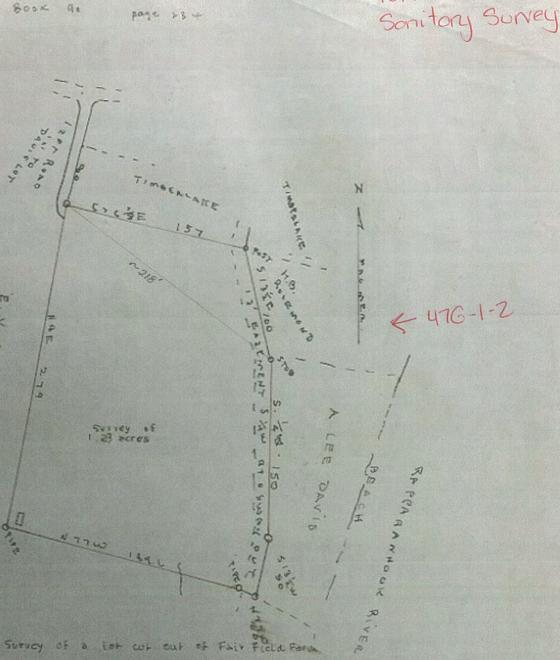

## **Profile Description** SOIL EVALUATION REPORT

Property ID: ESX 47 G-1-2

Where the local health department conducts the soil evaluation the location of profile holes may be shown on the schematic drawing on the construction permit or the sketch submitted with the application. If soil evaluations are conducted by a private Onsite Soil Evaluator or Professional Engineer, location of profile holes and sketch of the area investigated including all structural features (i.e. sewage disposal systems, wells, etc.) within 200 feet of the site and reserve site shall be shown on the reverse side of this page or prepared on a separate page and attached to this form.