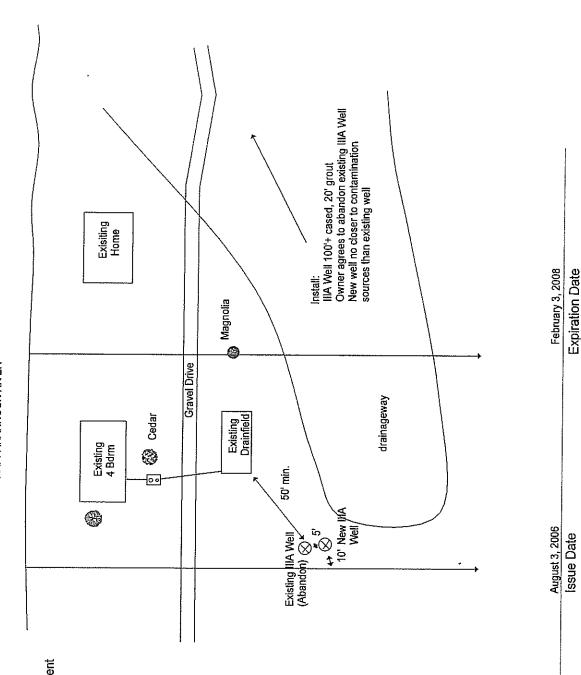

# Onsite Sewage System Evaluation and Design Project (2022-ER-60S) Address: 149 Pops Lane, Dunnsville, VA 22454

Project #: 2022-ER-60S Project Title: SWAP Scope of Work – Onsite Sewage System Evaluation and Designs

The contractor shall furnish all labor, supervision, equipment, tools, parts, supplies and materials, as necessary, to perform the services as described herein:

A) Conduct onsite sewage system site evaluations and submit onsite sewage system designs pursuant to the Sewage Handling and Disposal Regulations (12VAC5-610-10 et. seq., the Regulations) and the Regulations for Alternative Onsite Sewage Systems (12VAC5-613-10 et. seq., the AOSS Regulations), and all other applicable state and local laws, regulations and ordinances for repair of existing onsite sewage systems. Site evaluations and design shall be submitted to the applicable local health department for the following properties:

• 149 Pops Lane Dunnsville, VA22454 (2022-ER-60S)

Site evaluations and designs shall include property marking of all utilities, and review of all relevant records for neighboring parcels. Designs shall fully comply with the Regulations and AOSS Regulations; designs cannot rely upon the issuance of treatment or pressure dosing waivers for permitting.

B) Prior to all site and soil evaluations, the contractor shall have the contents of the existing septic tank serving the subject properties pumped by a properly licensed sewer hauler to allow for a complete malfunction assessment.

C) This property has already been surveyed with SWAP funds. Advise MPPDC Staff if the survey provided is not adequate. Provide or subcontract with a licensed surveyor to survey and mark the boundaries for all subject properties. Partial property boundary surveys of only the boundary closest to the proposed repair site are allowable for properties greater than 3 acres in size.

D) Obtain an onsite sewage system repair permit for each of the subject properties from the applicable local health department. Please note that all homeowners have already been determined to be fiscally eligible for a permit fee waiver so there will not be a cost associated with acquiring the repair permit.