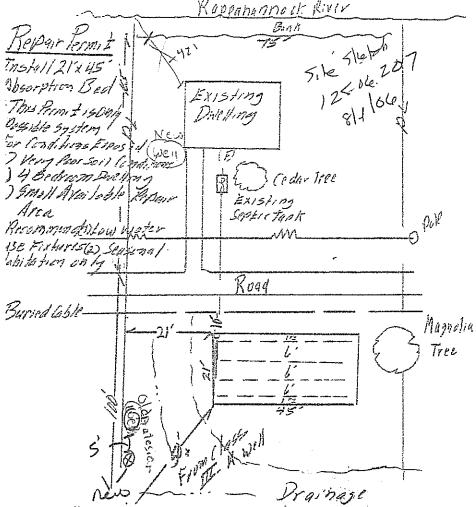

# Certified Mail 1015 - 1520-0000 - 2349 - 3091

RE: Tax Map/GPIN:47G-1-2, HDID: 128-22-0048 149 Pops Lane Dunnsville, VA 22454

Dear

This letter is to inform you that the Essex County Health Department has evaluated your application for a sewage disposal system/water supply permit filed on 06/02/2022.

Unfortunately, we are not able to issue a Construction Permit.

The reason for denial is:

-Insufficient Depth to seasonal water table

-Exact property lines are unable to be determined

-Insufficient area of suitable soil for conventional drainfield

-Unable to determine exact location of existing drainfield trenches to ensure proper setbacks

This decision is based on the information filed with your application. Site and soil evaluations were made in accordance with the *Sewage Handling and Disposal Regulations*, the *Private Well Regulations*, the *Alternative Onsite Sewage System Regulations*, as well as current agency policy.

Tax Map: 47G-1-2 HDID: 128-22-048

It is also acceptable to re-apply within 90 days of receipt of this letter without paying a second state fee. After 90 days, a new application fee will be required. When denied for any reason, re-application without a state fee within 90 days may include any change up to and including a new site. Please be certain that the re-application documents are complete and follow all applicable regulations and policies to avoid another denial.